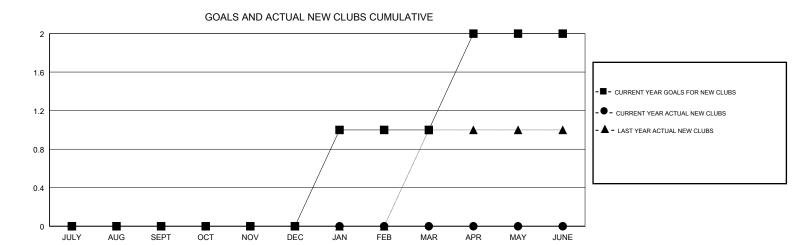

## ANN ELDRIDGE **LOCATION AUSTRALIA GMT CA** Clubs Members RESULTS FOR 2017-2018 RESULTS FOR 2017-2018 NEW CLUB GOAL NEW CLUBS DROPPED CLUBS MEMBER GROWTH NET MEMBER GROWTH DROPPED QUARTER QUARTER GOAL ACTUAL MEMBERS ACTUAL (including transfers) 0 0 0 0 48 41 JULY/AUG/SEPT JULY/AUG/SEPT 0 0 31 29 OCT/NOV/DEC OCT/NOV/DEC 0 1 0 20 44 44 JAN/FEB/MAR JAN/FEB/MAR 0 0 25 0 0 APR/MAY/JUNE APR/MAY/JUNE