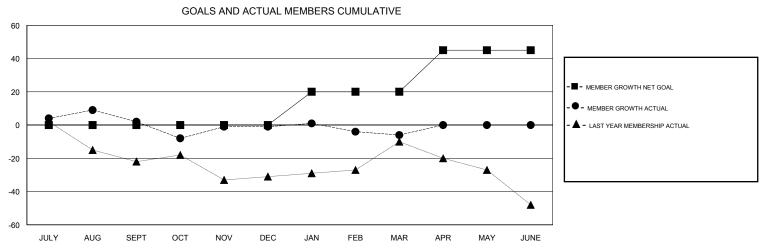

## ANN ELDRIDGE **LOCATION AUSTRALIA GMT CA** Clubs Members RESULTS FOR 2017-2018 RESULTS FOR 2017-2018 NEW CLUB GOAL NEW CLUBS DROPPED CLUBS MEMBER GROWTH NET MEMBER GROWTH DROPPED QUARTER QUARTER GOAL ACTUAL MEMBERS ACTUAL (including transfers) 0 0 0 0 48 41 JULY/AUG/SEPT JULY/AUG/SEPT 0 0 31 29 OCT/NOV/DEC OCT/NOV/DEC 0 1 0 20 44 44 JAN/FEB/MAR JAN/FEB/MAR 0 0 25 0 0 APR/MAY/JUNE APR/MAY/JUNE